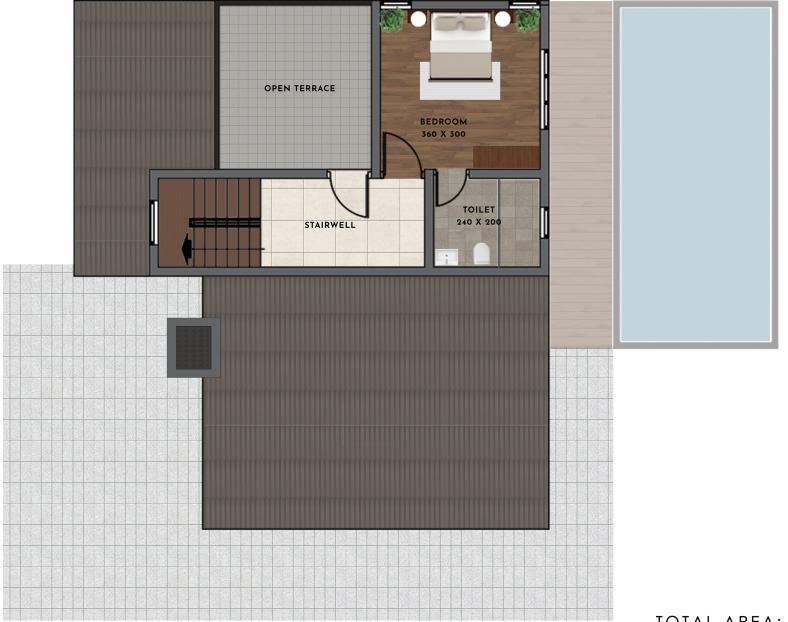

TOTAL AREA: **3725 SQFT** (including pool).

지수는 것을 많았는 것 같아요. 그

TOTAL AREA: **2475 SQFT**. (Including pool)