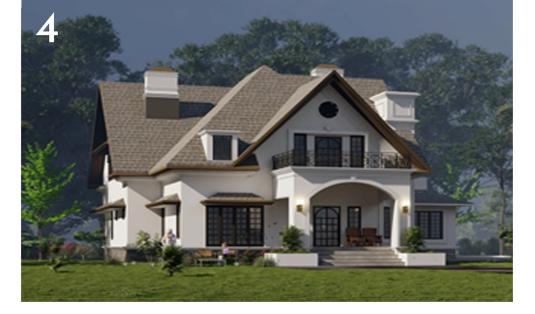

# CLASSY INTERIORS

FEATURING ELEGANT INTERIORS THAT BLEND TRADITIONAL AND URBAN STYLES, EACH SPACE IS DESIGNED FOR SHARING PRECIOUS MOMENTS AND EXPERIENCING TIMELESS ELEGANCE. EVERY BUNGALOW INCLUDES A CLASSIC FIREPLACE TO ENHANCE THE AMBIANCE.