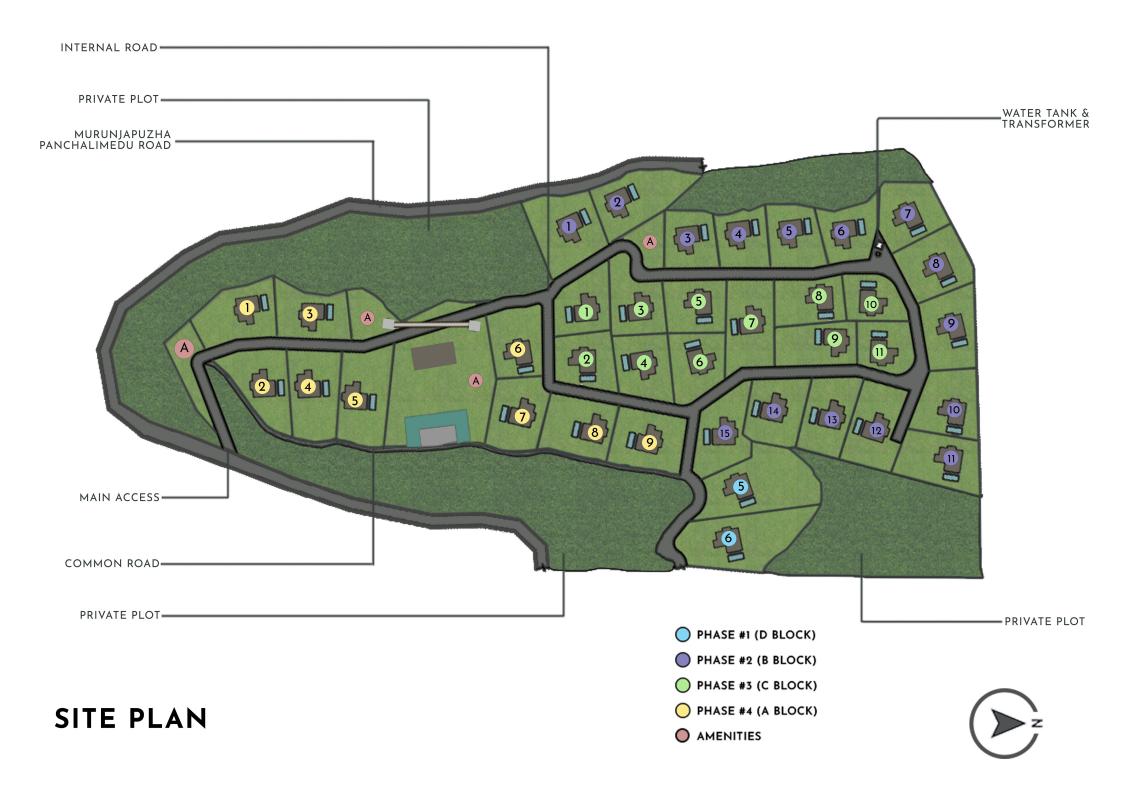

## **PROJECT BRIEF**

NESTLED AMIDST PANCHALIMEDU, VAGAMON, AND MUNNAR HILL STATIONS, OUR SERENE PROPERTY OFFERS MISTY WEATHER AND A HEAVENLY EXPERIENCE. ENJOY THE FINEST OXYGEN, PURE NATURAL WATER, LUSH TEA ESTATES, COFFEE PLANTATIONS, AND FRAGRANT CARDAMOM IN THIS SECLUDED PARADISE. SPREAD OVER 13.5 ACRES, EACH UNIT PROVIDES AN AVERAGE OF 30 CENTS OF LAND, SEAMLESSLY BLENDING NATURE AND MODERN COMFORTS.

# AMENITIES

**GRANDE 4 CLUB MEMBERSHIP** 

WATER FOUNTAIN

AMPHITHEATRE

SKYWALK BRIDGE

**TELESCOPE-EQUIPPED WATCHTOWERS** 

**ENTERTAINMENT ZONE** 

**HEALTH CLUB** 

**BUGGY SERVICE** 

**SURVEILLANCE & SECURITY** 

WASTE MANAGEMENT

SPICE & FRUIT GARDEN

FRESH WATER SOURCES

7M - 9M ROADS WITH WALKWAYS

**STAFF QUARTERS** 

병장의 소설에서, 전기가 영향하는