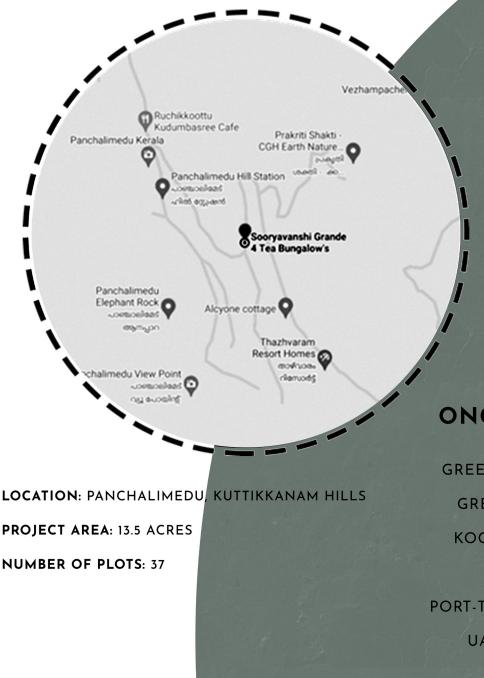

## **PROJECT BRIEF**

NESTLED AMIDST PANCHALIMEDU, VAGAMON, AND MUNNAR HILL STATIONS, OUR SERENE PROPERTY OFFERS MISTY WEATHER AND A HEAVENLY EXPERIENCE. ENJOY THE FINEST OXYGEN, PURE NATURAL WATER, LUSH TEA ESTATES, COFFEE PLANTATIONS, AND FRAGRANT CARDAMOM IN THIS SECLUDED PARADISE. SPREAD OVER 13.5 ACRES, EACH UNIT PROVIDES AN AVERAGE OF 30 CENTS OF LAND, SEAMLESSLY BLENDING NATURE AND MODERN COMFORTS.

### **ONGOING DEVELOPMENT PROJECTS & PROXIMITY**

GREENFIELD INTERNATIONAL AIRPORT, ERUMELI, SABARIMALA :**36.2 KM** GREENFIELD HIGHWAY 6 LANE TVM-ANGAMALY-CALICUT NH85. :**35 KM** KOCHI-THENI GREENFIELD HIGHWAY (NH 85), ENABLING SMOOTH CARGO MOVEMENT, NHAI WOULD DEVELOP A 4-LANE STRETCH TO ESTABLISH PORT-TO-PORT CONNECTIVITY BETWEEN KOCHI AND THOOTHUKUDI :**5 KM** UAE TOWNSHIP PROJECT HAS BEEN PROPOSED AND IS PROGRESSING IN VAGAMON-MUNNAR :**30 KM** 450-METER-LONG ZIP LINE PROJECT IS ONGOING CONSTRUCTION AT PANCHALIMEDU VIEWPOINT. :**OPP: OF THE PROJECT** 