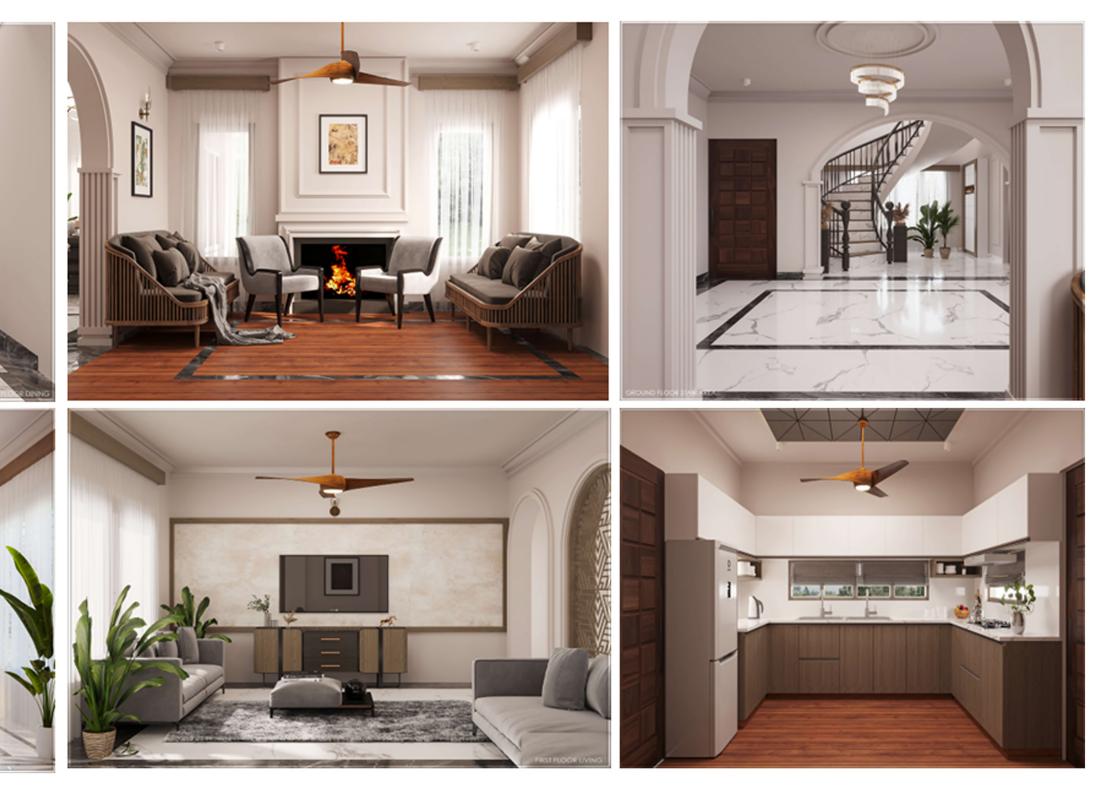

# CLASSY INTERIORS

FEATURING ELEGANT INTERIORS THAT BLEND TRADITIONAL AND URBAN STYLES, EACH SPACE IS DESIGNED FOR SHARING PRECIOUS MOMENTS AND EXPERIENCING TIMELESS ELEGANCE. EVERY BUNGALOW INCLUDES A CLASSIC FIREPLACE TO ENHANCE THE AMBIANCE.