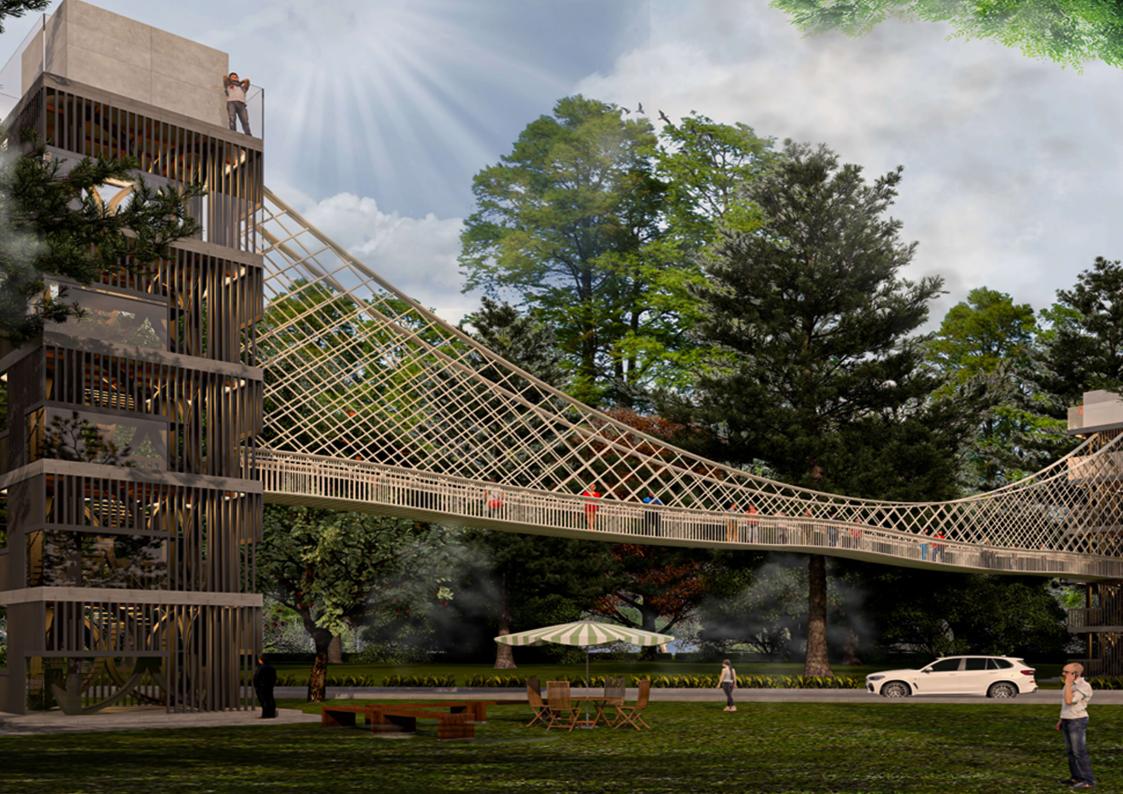

# AMENITIES

**GRANDE 4 CLUB MEMBERSHIP** 

WATER FOUNTAIN

AMPHITHEATRE

SKYWALK BRIDGE

**TELESCOPE-EQUIPPED WATCHTOWERS** 

**ENTERTAINMENT ZONE** 

**HEALTH CLUB** 