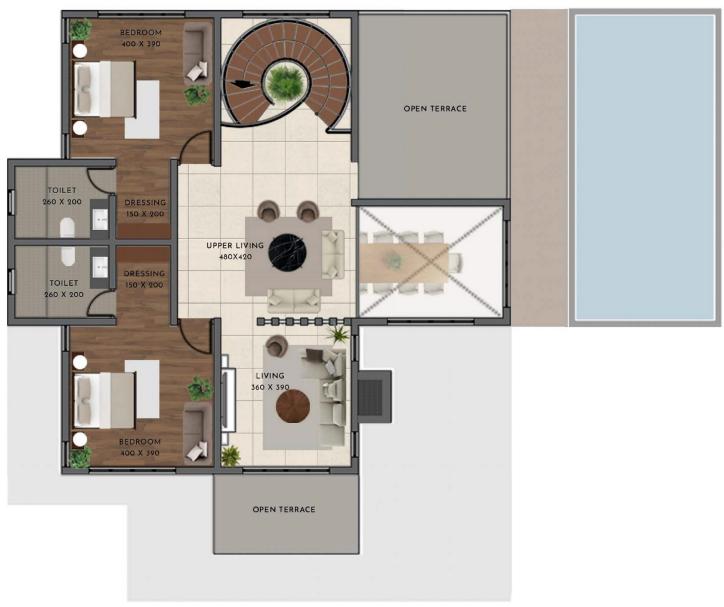

TOTAL AREA: **3710 SQFT.** (including pool)

FIRST FLOOR BEDROOM 400 X 390 STAIRWELL 360 X 350 POOL 400 X 1000 TOILET 260 X 200 DRESSING 150 X 200 POOL DECK DRESSING 150 X 1000 TOILET 150 X 200 260 X 200 0 LIVING 360 X 390 BEDROOM 400 X 390