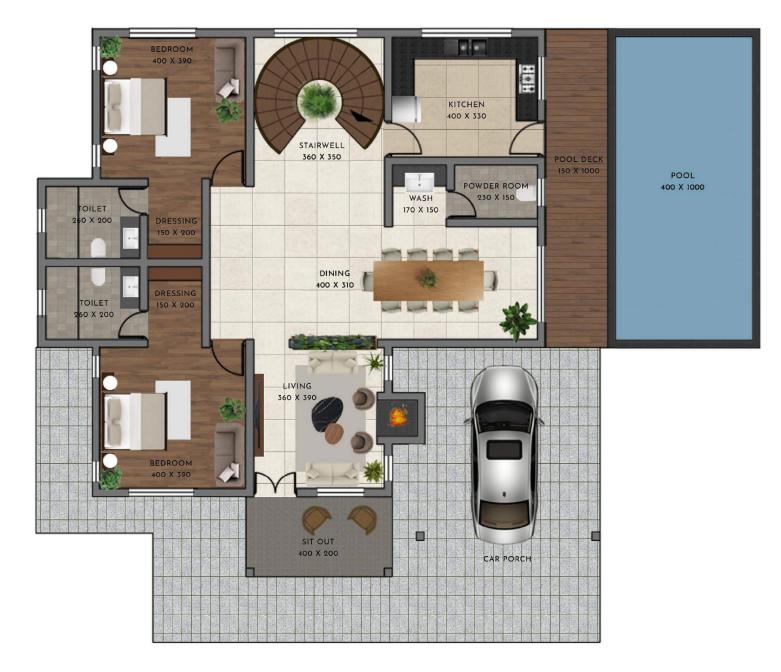

TOTAL AREA: **3725 SQFT** (including pool).

지수는 것을 많았는 것 같아요. 그

TOTAL AREA: **2475 SQFT**. (Including pool)