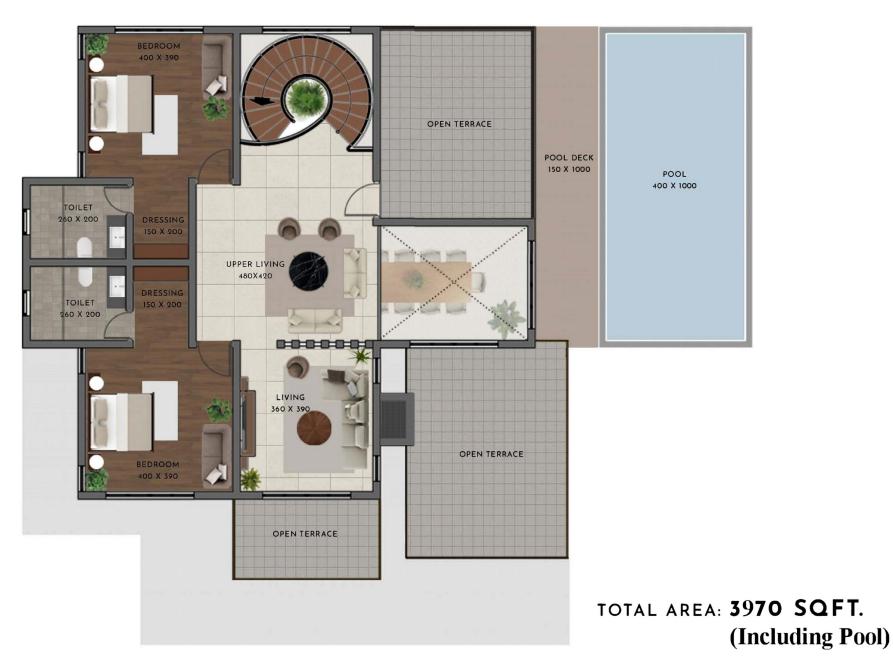

TOTAL AREA: **3710 SQFT.** (including pool)

FIRST FLOOR BEDROOM 400 X 390 STAIRWELL 360 X 350 POOL 400 X 1000 TOILET 260 X 200 DRESSING 150 X 200 POOL DECK DRESSING 150 X 1000 TOILET 150 X 200 260 X 200 0 LIVING 360 X 390 BEDROOM 400 X 390