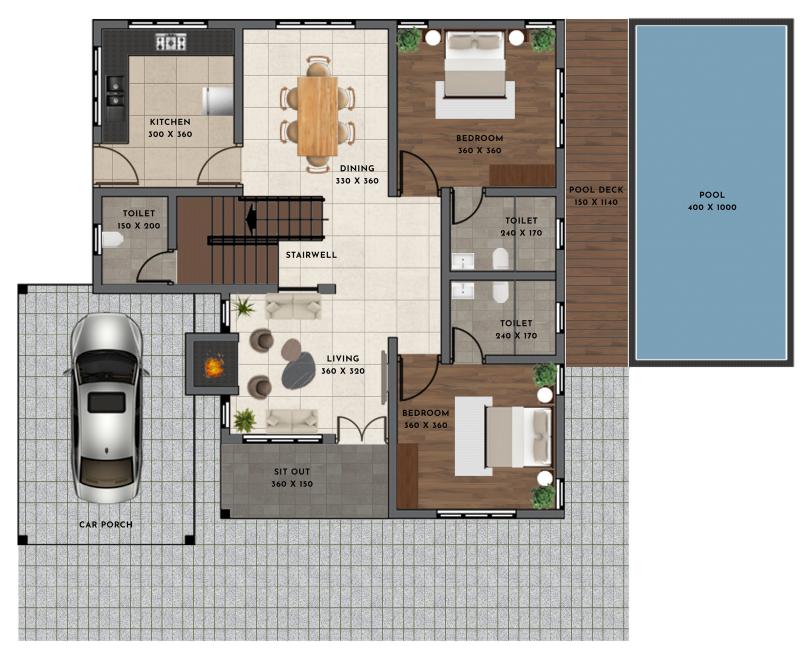

TOTAL AREA: **3725 SQFT** (including pool).

지수는 것을 많았는 것 같아요. 그

TOTAL AREA: **2475 SQFT**. (Including pool)