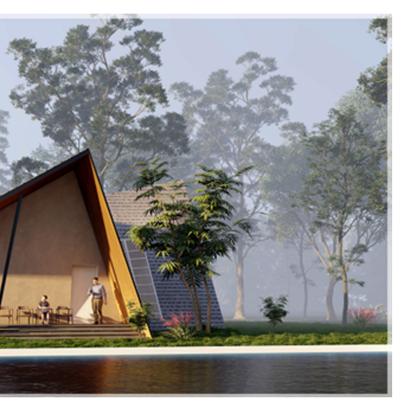

# GRANDE4 TEA BUNGAIOWS

Inspired by the timeless elegance of Victorian Architecture our distinctive bungalows seamlessly blend Tudor French and Italian design influences

WELCOME TO YOUR TIMELESS RETREAT WHERE EVERY MOMENT IS A TRIBUTE TO SERENITY AND GRANDEUR

# WALKING AMONG THE CLOUDS

LOCATED IN KUTTIKKANAM, PEERUMEDU, A SERENE PROPERTY, COVERED IN MIST, SURROUNDED BY LUSH TEA ESTATES, COFFEE PLANTATIONS & FRAGRANT CARDAMOM,