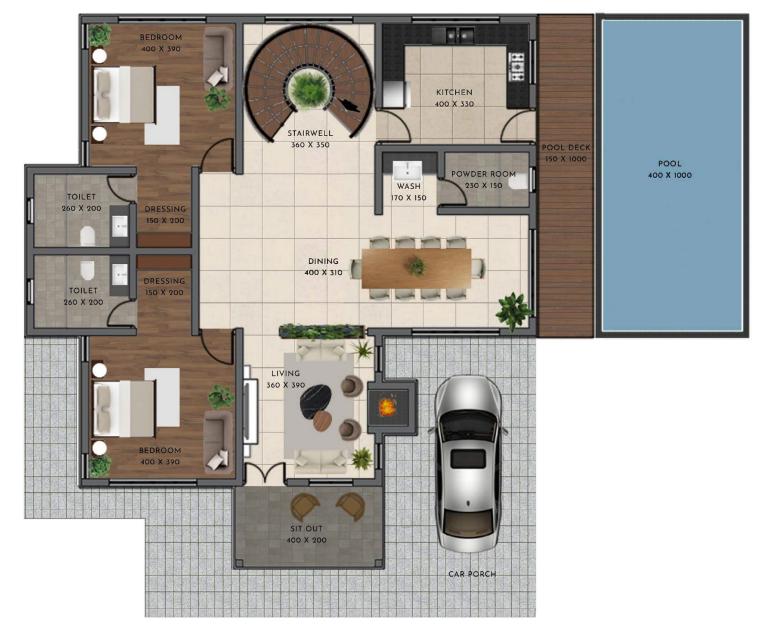

TOTAL AREA: **3710 SQFT.** (including pool)

FIRST FLOOR BEDROOM 400 X 390 STAIRWELL 360 X 350 POOL 400 X 1000 TOILET 260 X 200 DRESSING 150 X 200 POOL DECK DRESSING 150 X 1000 TOILET 150 X 200 260 X 200 0 LIVING 360 X 390 BEDROOM 400 X 390