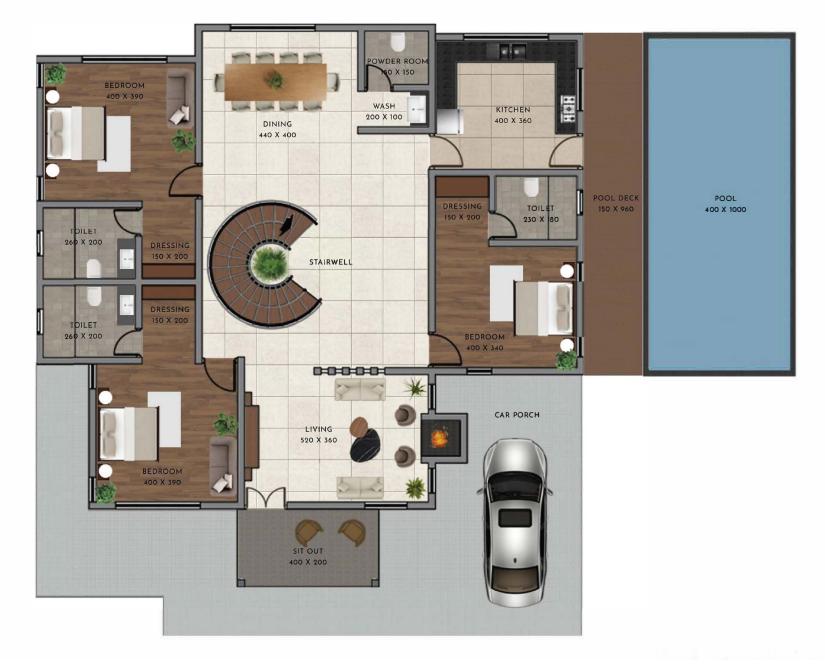

TOTAL AREA: **3710 SQFT.** (including pool)

FIRST FLOOR BEDROOM 400 X 390 STAIRWELL 360 X 350 POOL 400 X 1000 TOILET 260 X 200 DRESSING 150 X 200 POOL DECK DRESSING 150 X 1000 TOILET 150 X 200 260 X 200 0 LIVING 360 X 390 BEDROOM 400 X 390