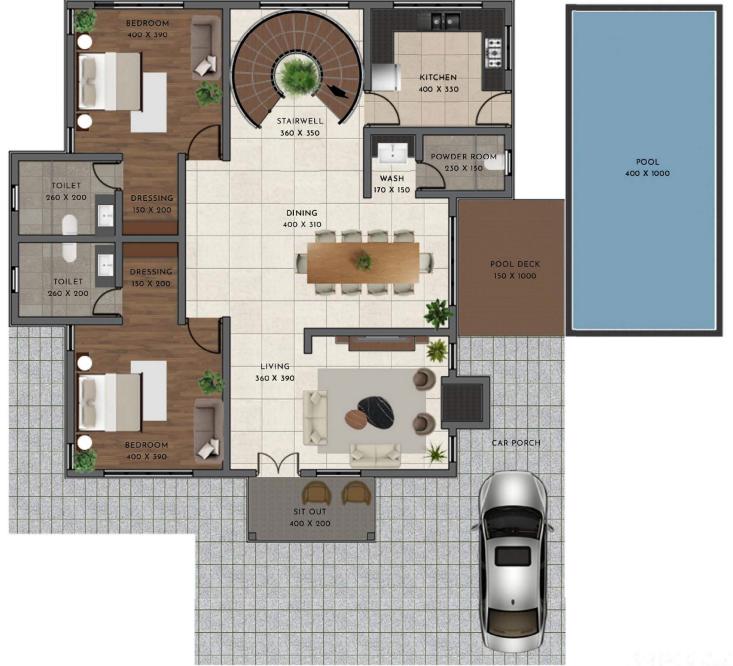

TOTAL AREA: **3725 SQFT** (including pool).

지수는 것을 많았는 것 같아요. 그

TOTAL AREA: **2475 SQFT**. (Including pool)