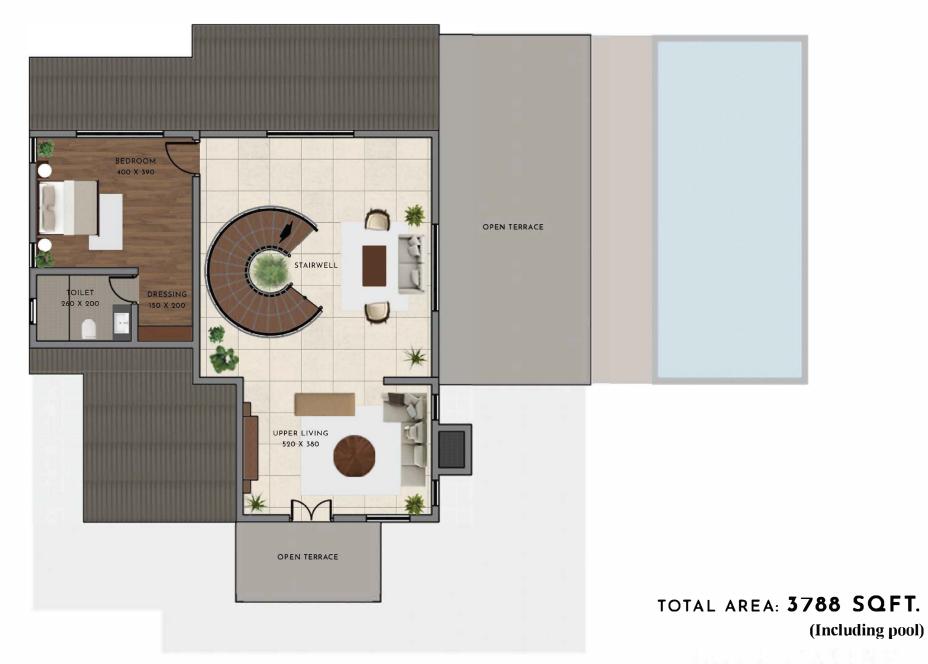

TOTAL AREA: **3710 SQFT.** (including pool)

FIRST FLOOR BEDROOM 400 X 390 STAIRWELL 360 X 350 POOL 400 X 1000 TOILET 260 X 200 DRESSING 150 X 200 POOL DECK DRESSING 150 X 1000 TOILET 150 X 200 260 X 200 0 LIVING 360 X 390 BEDROOM 400 X 390