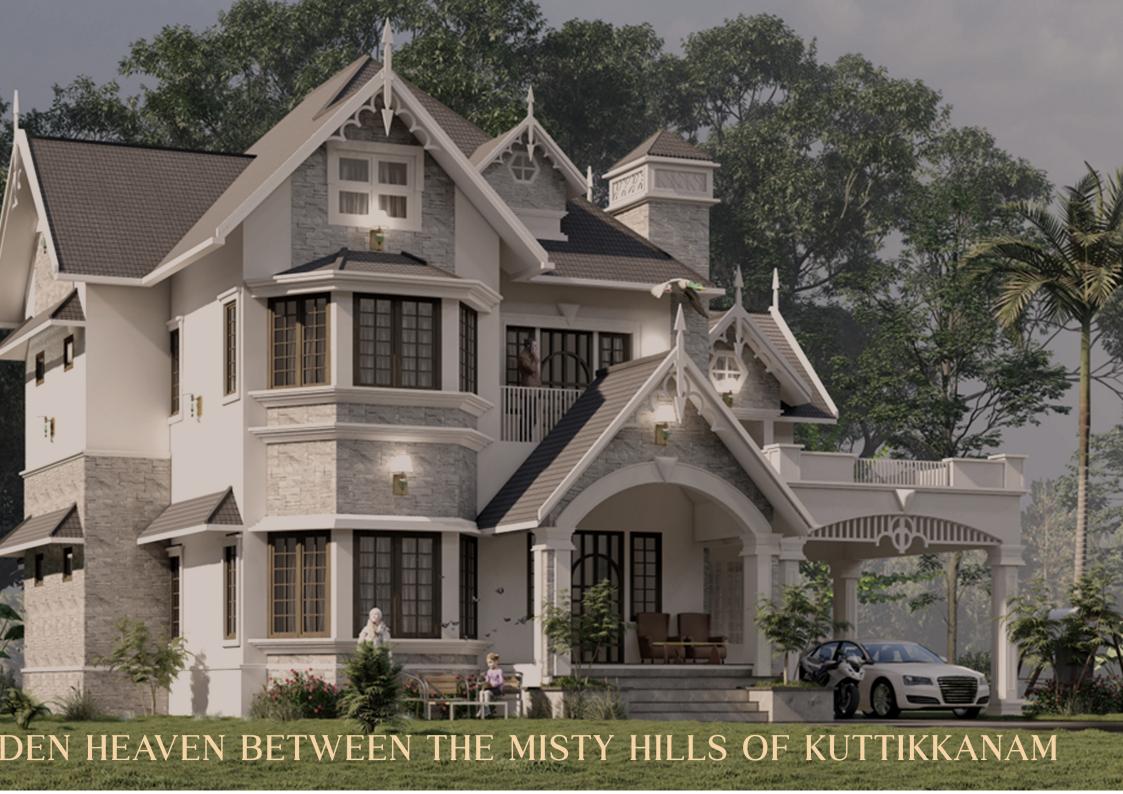

# GRANDE4 TEA BUNGAIOWS

Inspired by the timeless elegance of Victorian Architecture our distinctive bungalows seamlessly blend Tudor French and Italian design influences

WELCOME TO YOUR TIMELESS RETREAT WHERE EVERY MOMENT IS A TRIBUTE TO SERENITY AND GRANDEUR

# CLASSY INTERIORS

FEATURING ELEGANT INTERIORS THAT BLEND TRADITIONAL AND URBAN STYLES, EACH SPACE IS DESIGNED FOR SHARING PRECIOUS MOMENTS AND EXPERIENCING TIMELESS ELEGANCE. EVERY BUNGALOW INCLUDES A CLASSIC FIREPLACE TO ENHANCE THE AMBIANCE.